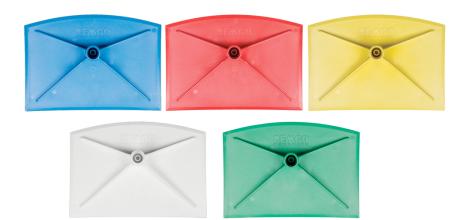

| PRODUCT                      | COLOR                                  | SIZE     | MATERIAL | CLEANING<br>TEMP |
|------------------------------|----------------------------------------|----------|----------|------------------|
| LASTIC FOOD<br>HOE / SCRAPER | White   Blue   Red   Green  <br>Yellow | 11" x 8" | NYLON    | 199.4 °F         |